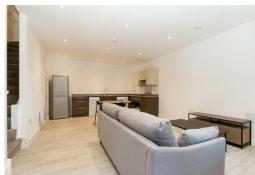

Inside your 2-bedroom townhouse, you'll be delighted with what's included. A spacious open plan living area welcomes you to the bright, stylish home. Starting with the living space, you'll have a modern kitchen that is kitted out with Zanussi and Indesit appliances, housed within sleek units and cupboards. The lounge, the generously sized centrepiece of the home, offers the perfect set-up for relaxing and entertaining.