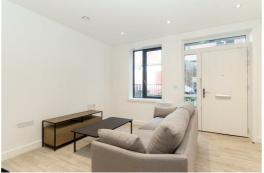

Inside your 2-bedroom townhouse, you'll be delighted with what's included. A spacious open plan living area welcomes you to the bright, stylish home. Starting with the living space, you'll have a modern kitchen that is kitted out with Zanussi and Indesit appliances, housed within sleek units and cupboards. The lounge, the generously sized centrepiece of the home, offers the perfect set-up for relaxing and entertaining.