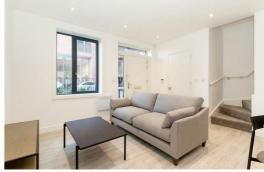

Inside your 2-bedroom townhouse, you'll be delighted with what's included. A spacious open plan living area welcomes you to the bright, stylish home. Starting with the living space, you'll have a modern kitchen that is kitted out with Zanussi and Indesit appliances, housed within sleek units and cupboards. The lounge, the generously sized centrepiece of the home, offers the perfect set-up for relaxing and entertaining.