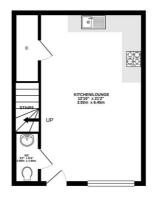

Available Now

TOTAL FLOOR AREA: 652 sq.ft. (60.6 sq.m.) approx.

Whits every attempt has been made to ensure the accuracy of the floorpian contained been, ensurement of doors, windows, cross and any other fores are approximate and no responsible is taken for any excession or mish-statement. This plan is for illustrative purposes only and should be used as such by any prospective purchase. The services, systems and applicatives shown have not been inseted and no passed.