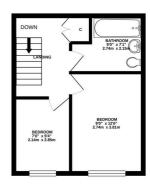

Available Now

TOTAL FLOOR AREA: 652 sq.ft. (60.6 sq.m.) approx.

Whits every attempt has been made to ensure the accuracy of the floorpian contained been, ensurement of doors, windows, cross and any other fores are approximate and no responsible is taken for any excession or mish-statement. This plan is for illustrative purposes only and should be used as such by any prospective purchase. The services, systems and applicatives shown have not been inseted and no passed.