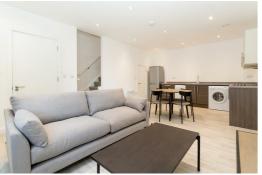

Inside your 2-bedroom townhouse, you'll be delighted with what's included. A spacious open plan living area welcomes you to the bright, stylish home. Starting with the living space, you'll have a modern kitchen that is kitted out with Zanussi and Indesit appliances, housed within sleek units and cupboards. The lounge, the generously sized centrepiece of the home, offers the perfect set-up for relaxing and entertaining.